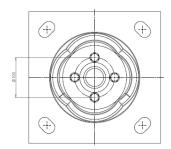

# **Technical Informations**

| Bodenplatte :    | 330mm x 330mm |
|------------------|---------------|
| Gewicht:         | ca. 50 kg     |
| Höhe über Flur : | 3200 mm       |

BRAUN Lighting Solutions e. K. is a participant in the export initiative "Energie Effizienz – made in Germany", initiated by the Federal Ministry for the Economy and Technology. Due to the complexity of the many possible combinations of drivers and LED modules, the values shown for technical LED parameters, including performance parameters, are typical. Actual values of specific products in specific configurations may vary from these typical values. The information and diagrams contained in this document do not constitute an offer or contractual obligation. Product parameters may change as a result of technical innovation and will be undertaken without prior notice. Our manufacturing conforms to DIN EN and VDE regulations; the productconforms to European EMC regulations.

### Street, settlement and district lighting

| Masthöhe:   | 3400 mm                                  |
|-------------|------------------------------------------|
| Mastklappe: | 500mm x 150mm                            |
| Verwendung: | Street, settlement and district lighting |
| Werkstoff:  | aluminum sand casting alloy              |