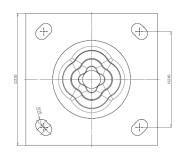

# Information

Column head with acanthus leaf ornamentation Connection compartment with door lock Neo-gothic quarter pipe design Material: cast alloyed aluminium