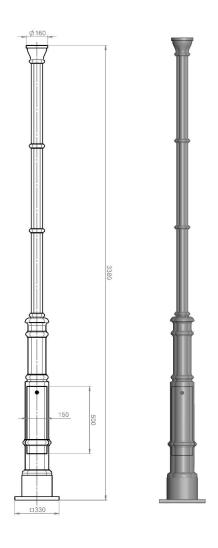

# **Technical Informations**

| Bodenplatte :    | 330mm x 330mm |
|------------------|---------------|
| Gewicht:         | ca. 50 kg     |
| Höhe über Flur : | 3200 mm       |

BRAUN Lighting Solutions e. K. is a participant in the export initiative "Energie Effizienz – made in Germany", initiated by the Federal Ministry for the Economy and Technology. Due to the complexity of the many possible combinations of drivers and LED modules, the values shown for technical LED parameters, including performance parameters, are typical. Actual values of specific products in specific configurations may vary from these typical values. The information and diagrams contained in this document do not constitute an offer or contractual obligation. Product parameters may change as a result of technical innovation and will be undertaken without prior notice. Our manufacturing conforms to DIN EN and VDE regulations; the productconforms to European EMC regulations.

### Street, settlement and district lighting

| Masthöhe:   | 3400 mm                                  |
|-------------|------------------------------------------|
| Mastklappe: | 500mm x 150mm                            |
| Verwendung: | Street, settlement and district lighting |
| Werkstoff:  | aluminum sand casting alloy              |