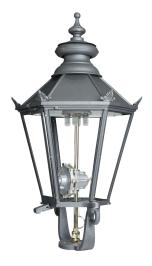

## Information

The Old-Berlin is a replication lantern that is true to the original in every technical and aesthetic detail. The lantern is equipped with innovative, energy-efficient LED technology from leading manufacturers. The Old-Berlin lantern achieves a magnificent lighting effect, with a brilliant and natural color rendering that

perfectly replicates the light from a historic gaslamp. The golden-yellow illumination gives the environ a lively and natural appearance. The use of premium materials guarantees a long service-life. Thanks to its hinged roof and side-door, it is very easy to maintain (a version without door is also available). By means of

its rotationally symmetrical light distribution, this lantern is especially wellsuited for the illumination of public squares, streets, residential areas, green spaces and passageways.