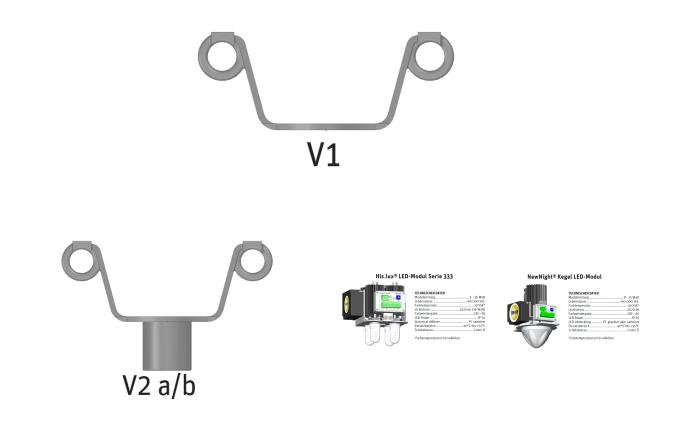

## **Technical Informations**

| Breite:                    | 426 mm                                                                                                                                                                                                                              |
|----------------------------|-------------------------------------------------------------------------------------------------------------------------------------------------------------------------------------------------------------------------------------|
| Dach:                      | cast aluminum   aluminum                                                                                                                                                                                                            |
| Gewicht:                   | ca. 18 kg                                                                                                                                                                                                                           |
| Höhe:                      | 995 mm                                                                                                                                                                                                                              |
| Länge:                     | 426 mm                                                                                                                                                                                                                              |
| Leiterbügel-Ausführung:    | see versions V1, V2 a/b<br>Additional mounting options available on request.<br>Standard paint in Onyx Black (iron mica thick-layered paint)<br>Paint options according to RAL Color Table, as well as FerroGrip special surfacing. |
| Leuchtenfuss-Ausführungen: | <ul> <li>V1: Threaded top for mounting the lamp with the guide frame onto the masthead: Ø85mm or Ø100mm for 4x M12</li> <li>V2 a: spigot Ø60mm</li> <li>V2 b: spigot Ø76mm</li> </ul>                                               |
| Leuchtenkörper :           | Cast aluminum and aluminum                                                                                                                                                                                                          |
| Reflektor:                 | powder-coated according to RAL 9016 (choose from the installation positions:<br>convex or concave) Replica of a historic BAMAG remote igniter with burner tube for<br>centric, invisible cable routing. (Other versions on request) |
| Schutzart Leuchte :        | IP 54                                                                                                                                                                                                                               |
| Verglasungsvarianten:      | Plastic (PC) or acrylic (PMMA)<br>Glass: Safety glass, float glass, mouth-blown Flatglass "restauro"                                                                                                                                |