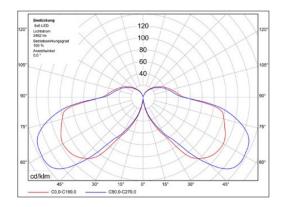

### **Technical Informations**

| CRI:                           | > 85                                                                                                                                                                                                                                 |
|--------------------------------|--------------------------------------------------------------------------------------------------------------------------------------------------------------------------------------------------------------------------------------|
| Farbtemperaturen:              | 4100K (frei auswählbar)                                                                                                                                                                                                              |
| Garantie:                      | 5 years                                                                                                                                                                                                                              |
| Lebensdauer:                   | > 60.000 h                                                                                                                                                                                                                           |
| Leistung:                      | 70 Watt                                                                                                                                                                                                                              |
| Lichtstrom:                    | 3.440 lm (38 Watt)                                                                                                                                                                                                                   |
| Masthöhe:                      | 4000 mm                                                                                                                                                                                                                              |
| Schutzart Leuchte :            | IP 65                                                                                                                                                                                                                                |
| Technische Informationen :     | Special reflectors for uniform illumination The targeted light distribution of the reflector system of BeeLED guides the light to the side- walk or the roadway and prevents stray light - this light meets the DARK-SKY guidelines. |
| Verwendung:                    | Streets, paths, squares, promenades, parks and gardens                                                                                                                                                                               |
| Zulässige Umgebungstemperatur: | - 40°C up to 55°C                                                                                                                                                                                                                    |

### Streets, paths, squares, promenades, parks and gardens

Special reflectors for homogeneous illumination
The aimed light distribution of the BeeLED reflector system directs the light onto the side walk and/or the street, eliminating stray light - this lamp fulfills all DARK-SKY regulations.