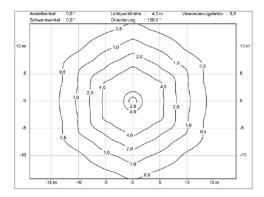

### Streets, paths, squares, promenades, parks and gardens

Special reflectors for homogeneous illumination
The aimed light distribution of the BeeLED reflector system directs the light onto the side walk and/or the street, eliminating stray light - this lamp fulfills all DARK-SKY regulations.