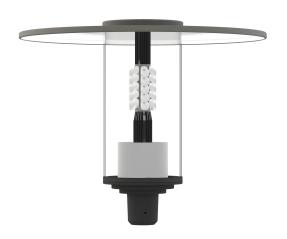

# BeeLED 640

Streets, paths, squares, promenades, parks and gardens

#### Information

The 640 BeeLED is an innovative cylindrical street lamp of the NewNight series from BRAUN, fitting the needs of private residential streets and pathways.

- Up to 72% energy and CO2 savings
- Maintenance of the LED engine