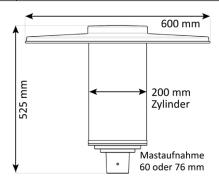

### **Technical Informations**

| CRI:                           | > 85                                                                                                                                                                                                                                 |
|--------------------------------|--------------------------------------------------------------------------------------------------------------------------------------------------------------------------------------------------------------------------------------|
| Farbtemperaturen:              | 4100K (frei auswählbar)                                                                                                                                                                                                              |
| Garantie:                      | 5 years                                                                                                                                                                                                                              |
| Lebensdauer:                   | > 60.000 h                                                                                                                                                                                                                           |
| Leistung:                      | 70 Watt                                                                                                                                                                                                                              |
| Lichtstrom:                    | 3.440 lm (38 Watt)                                                                                                                                                                                                                   |
| Masthöhe:                      | 4000 mm                                                                                                                                                                                                                              |
| Schutzart Leuchte :            | IP 65                                                                                                                                                                                                                                |
| Technische Informationen :     | Special reflectors for uniform illumination The targeted light distribution of the reflector system of BeeLED guides the light to the side- walk or the roadway and prevents stray light - this light meets the DARK-SKY guidelines. |
| Verwendung:                    | Streets, paths, squares, promenades, parks and gardens                                                                                                                                                                               |
| Zulässige Umgebungstemperatur: | - 40°C up to 55°C                                                                                                                                                                                                                    |